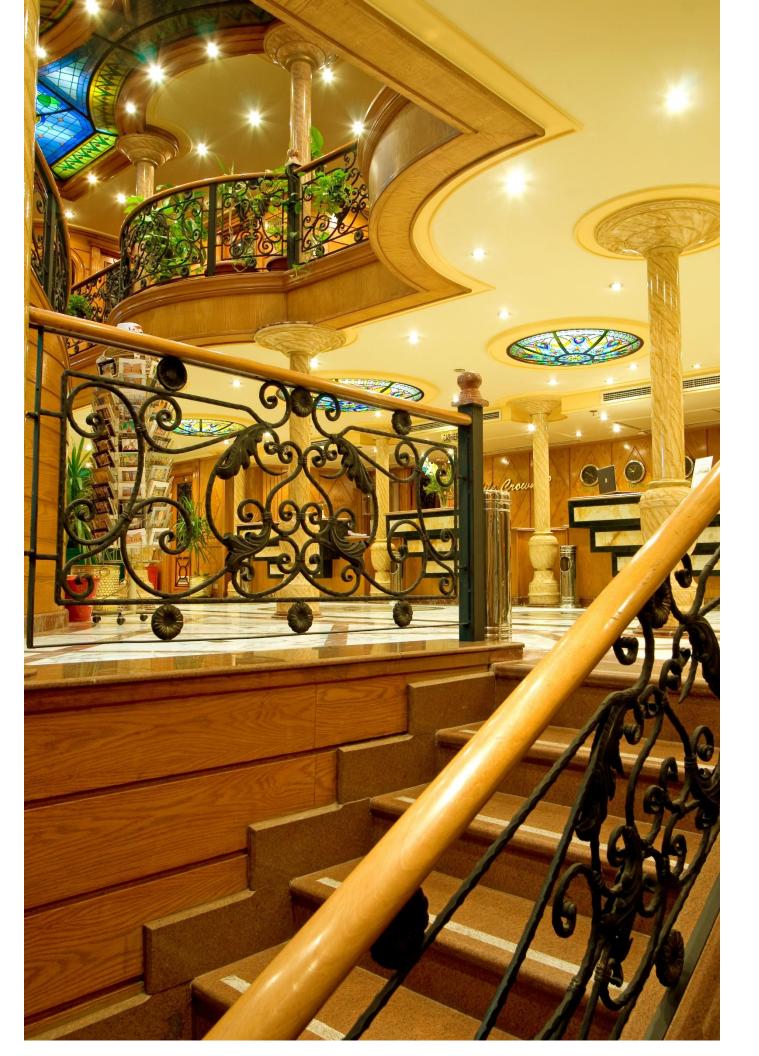

## **Facilities**

Five stars deluxe Guest Cabins: 60 Decks: Five Length: 74 meters Width: 14.5 meters Draft: 1.65 meters

### **Accommodation**

Air-conditioned Safes Hair dryer Telephone T.V. sets (satellite) Mini-bar

Bar Lounge & Dance Floor