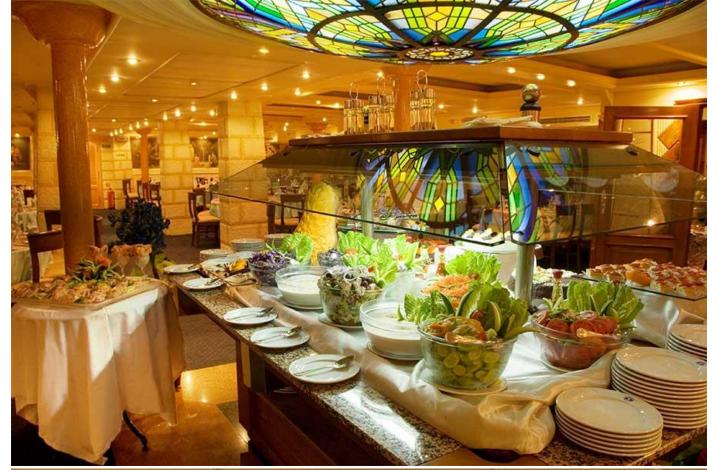

|
| 19.30 Dinner on board                                                                                        |
| Overnight in Luxor  ** Slight changes might occur due to circumstances beyond our control*                   |

<sup>\*\*</sup> Slight changes might occur due to circumstances beyond our control\*





M/s Nile Crown II

## **Facilities**

Five stars deluxe Guest Cabins: 60 Decks: Five Length: 74 meters Width: 14.5 meters Draft: 1.65 meters

#### **Sun Deck**

Swimming Pool Covered sitting area Gym equipment

### **Accommodation**

Air-conditioned Safes Hair dryer Telephone T.V. sets (satellite) Mini-bar

Bar Lounge & Dance Floor

#### **Services**

Massage internet Billiard table Gift shops

## **Safety**

ABS registered class URS hygiene supervision