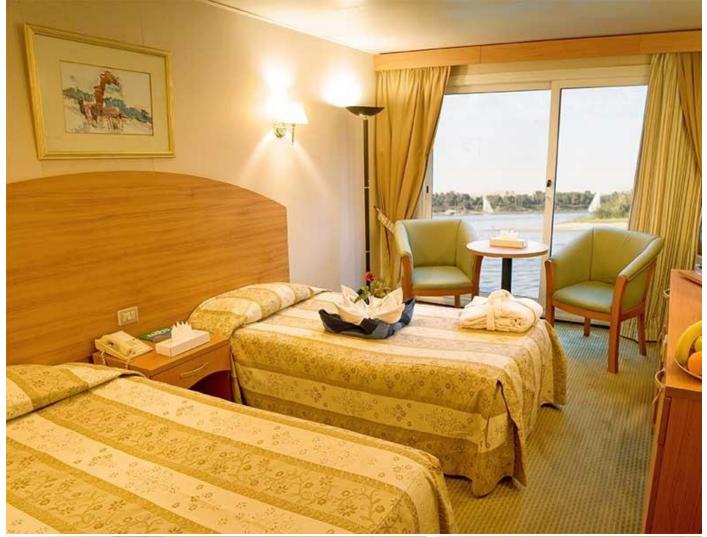

## **Facilities**

Five stars deluxe Guest Cabins: 60 Decks: Five Length: 74 meters Width: 14.5 meters Draft: 1.65 meters

### **Accommodation**

Air-conditioned Safes Hair dryer Telephone T.V. sets (satellite) Mini-bar

Bar Lounge & Dance Floor