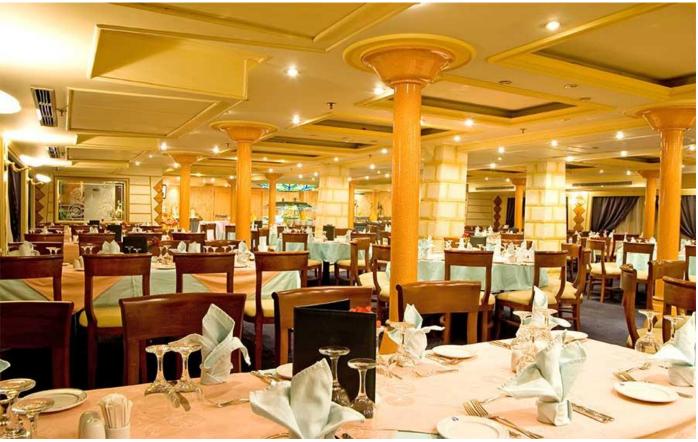

## **Facilities**

Five stars deluxe Guest Cabins: 60 Decks: Five Length: 74 meters Width: 14.5 meters Draft: 1.65 meters