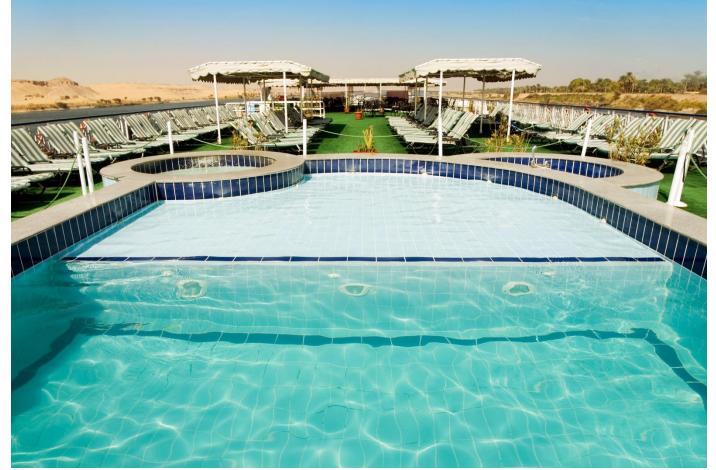

er on board                                                                                        |
| Overnight in Luxor  ** Slight changes might occur due to circumstances beyond our control*                   |

<sup>\*\*</sup> Slight changes might occur due to circumstances beyond our control\*





M/s Nile Crown II

## **Facilities**

Five stars deluxe Guest Cabins: 60 Decks: Five Length: 74 meters Width: 14.5 meters Draft: 1.65 meters

#### **Sun Deck**

Swimming Pool Covered sitting area Gym equipment

### **Accommodation**

Air-conditioned Safes Hair dryer Telephone T.V. sets (satellite) Mini-bar

Bar Lounge & Dance Floor

#### **Services**

Massage internet Billiard table Gift shops

## **Safety**

ABS registered class URS hygiene supervision