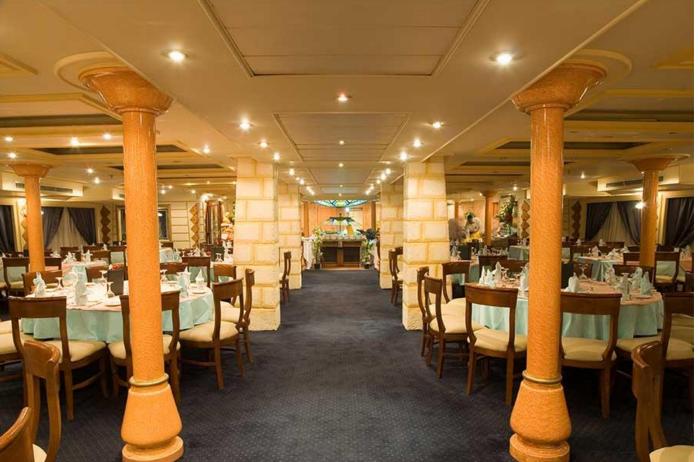

## **Facilities**

Five stars deluxe Guest Cabins: 60 Decks: Five Length: 74 meters Width: 14.5 meters Draft: 1.65 meters