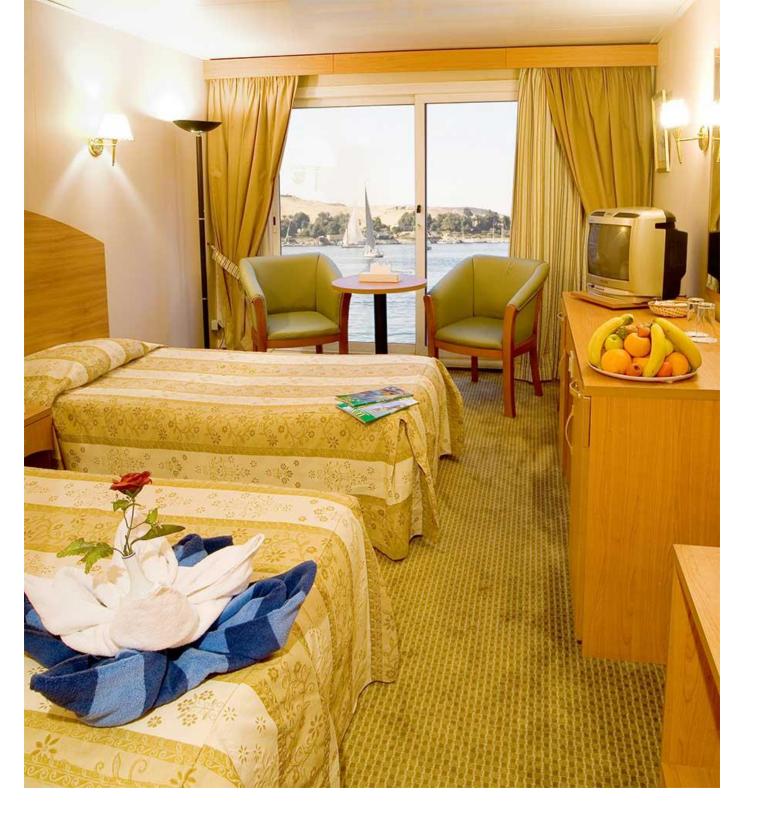

## **Facilities**

Five stars deluxe Guest Cabins: 60 Decks: Five Length: 74 meters Width: 14.5 meters Draft: 1.65 meters

### **Accommodation**

Air-conditioned Safes Hair dryer Telephone T.V. sets (satellite) Mini-bar

Bar Lounge & Dance Floor