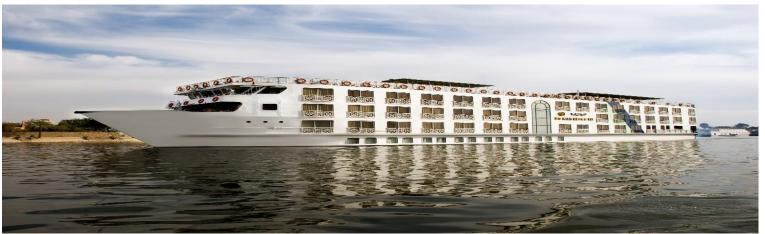

## **Facilities**

Five stars deluxe Guest Cabins: 60 Decks: Five Length: 74 meters Width: 14.5 meters Draft: 1.65 meters