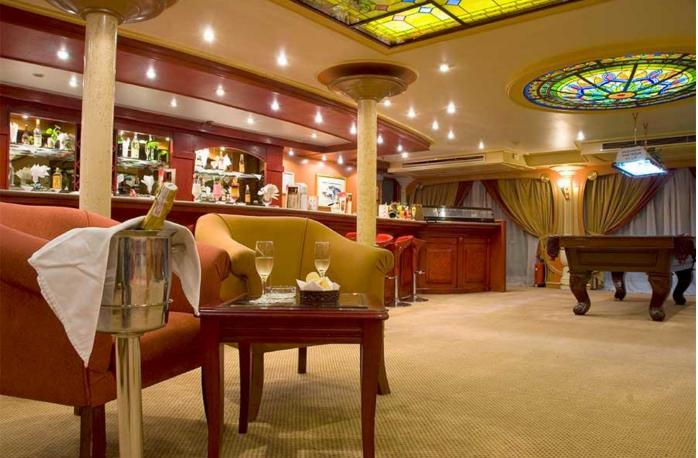

|
| 19.30 Dinner on board                                                                                        |
| Overnight in Luxor  ** Slight changes might occur due to circumstances beyond our control*                   |

<sup>\*\*</sup> Slight changes might occur due to circumstances beyond our control\*





M/s Nile Crown II

## **Facilities**

Five stars deluxe Guest Cabins: 60 Decks: Five Length: 74 meters Width: 14.5 meters Draft: 1.65 meters

#### **Sun Deck**

Swimming Pool Covered sitting area Gym equipment

### **Accommodation**

Air-conditioned Safes Hair dryer Telephone T.V. sets (satellite) Mini-bar

Bar Lounge & Dance Floor

#### **Services**

Massage internet Billiard table Gift shops

## **Safety**

ABS registered class URS hygiene supervision