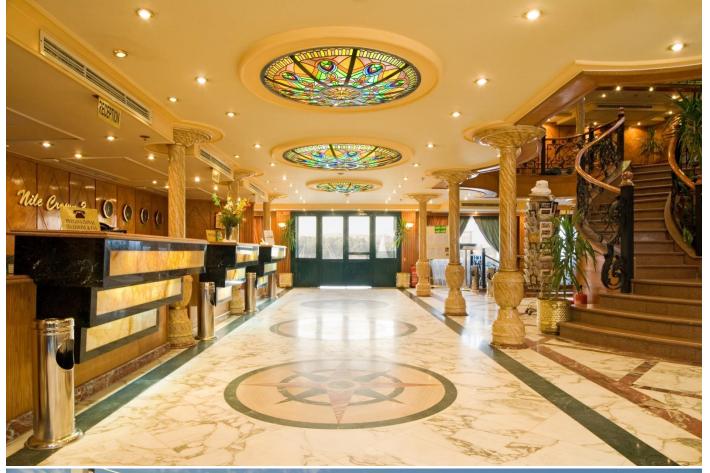

## **Facilities**

Five stars deluxe Guest Cabins: 60 Decks: Five Length: 74 meters Width: 14.5 meters Draft: 1.65 meters