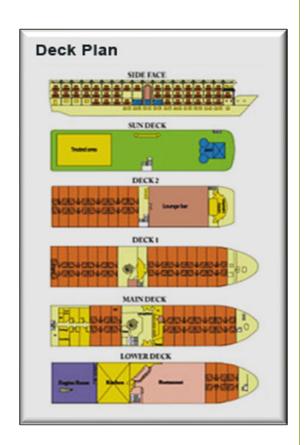

## **Facilities**

Five stars deluxe Guest Cabins: 60 Decks: Five Length: 74 meters Width: 14.5 meters Draft: 1.65 meters

#### **Sun Deck**

Swimming Pool Covered sitting area Gym equipment