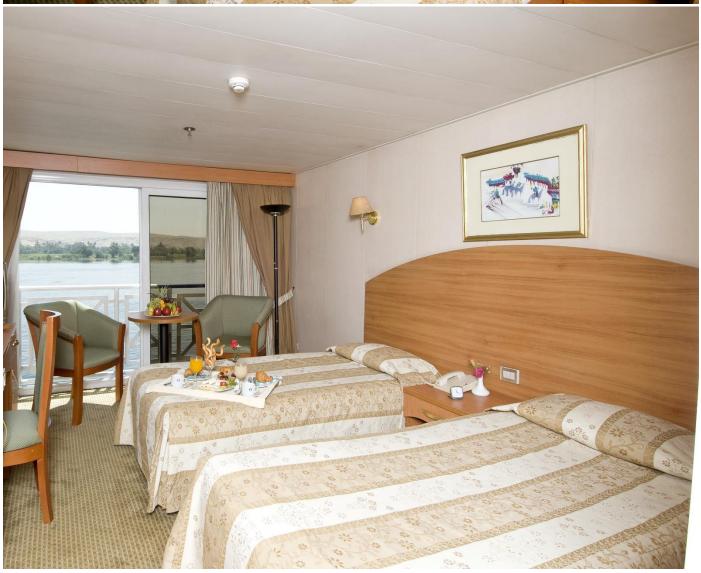

## **Facilities**

Five stars deluxe Guest Cabins: 60 Decks: Five Length: 74 meters Width: 14.5 meters Draft: 1.65 meters

### **Accommodation**

Air-conditioned Safes Hair dryer Telephone T.V. sets (satellite) Mini-bar

Bar Lounge & Dance Floor