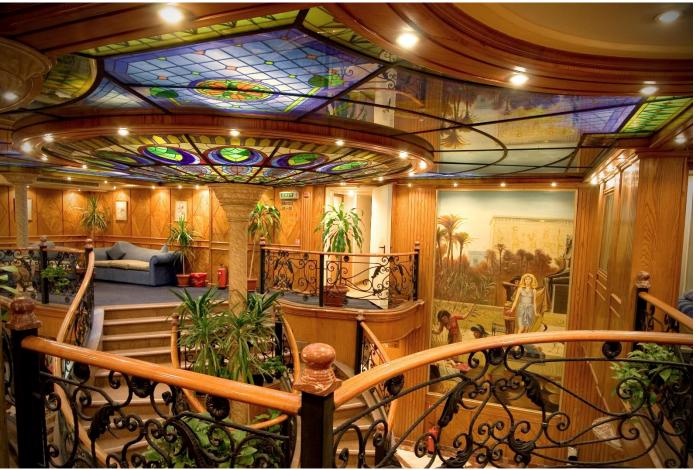

## **Facilities**

Five stars deluxe Guest Cabins: 60 Decks: Five Length: 74 meters Width: 14.5 meters Draft: 1.65 meters

### **Accommodation**

Air-conditioned Safes Hair dryer Telephone T.V. sets (satellite) Mini-bar

Bar Lounge & Dance Floor

#### **Services**

Massage internet Billiard table Gift shops