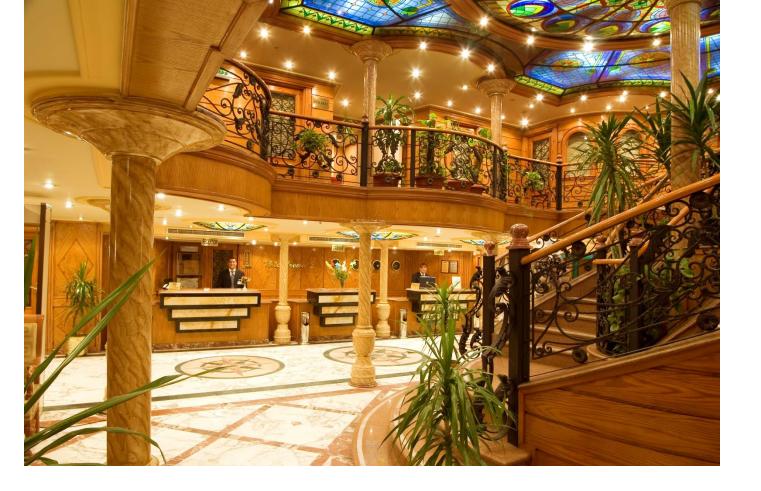

## **Facilities**

Five stars deluxe Guest Cabins: 60 Decks: Five Length: 74 meters Width: 14.5 meters Draft: 1.65 meters

### **Accommodation**

Air-conditioned Safes Hair dryer Telephone T.V. sets (satellite) Mini-bar

Bar Lounge & Dance Floor