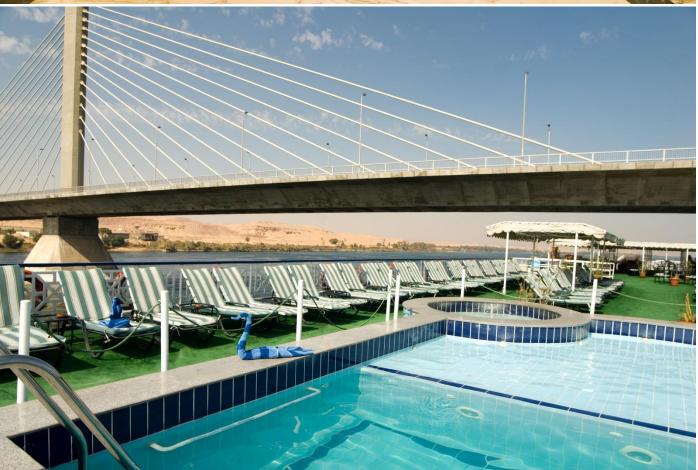

n board                                                                                        |
| Overnight in Luxor  ** Slight changes might occur due to circumstances beyond our control*                   |

<sup>\*\*</sup> Slight changes might occur due to circumstances beyond our control\*





M/s Nile Crown II

## **Facilities**

Five stars deluxe Guest Cabins: 60 Decks: Five Length: 74 meters Width: 14.5 meters Draft: 1.65 meters

#### **Sun Deck**

Swimming Pool Covered sitting area Gym equipment

### **Accommodation**

Air-conditioned Safes Hair dryer Telephone T.V. sets (satellite) Mini-bar

Bar Lounge & Dance Floor

#### **Services**

Massage internet Billiard table Gift shops

## **Safety**

ABS registered class URS hygiene supervision