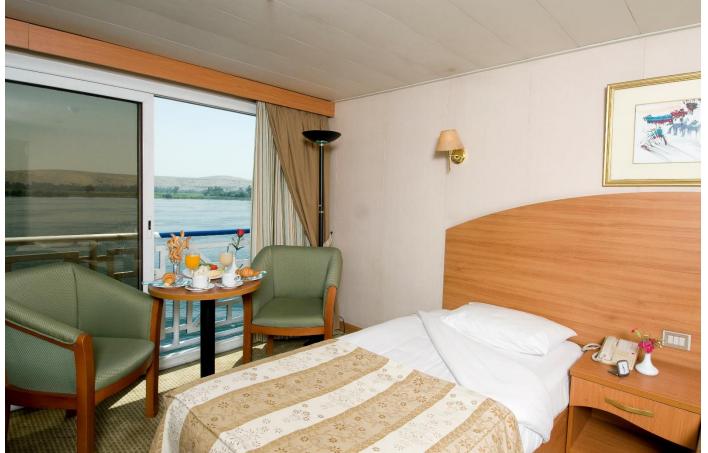

## **Facilities**

Five stars deluxe Guest Cabins: 60 Decks: Five Length: 74 meters Width: 14.5 meters Draft: 1.65 meters

### **Accommodation**

Air-conditioned Safes Hair dryer Telephone T.V. sets (satellite) Mini-bar

Bar Lounge & Dance Floor