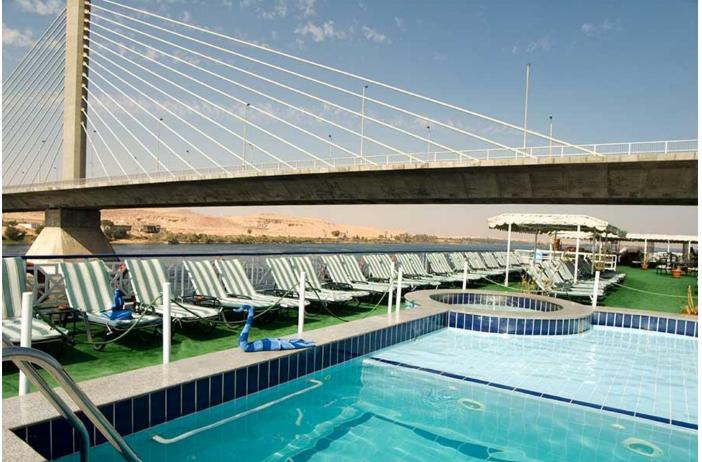

|
| 19.30 Dinner on board                                                                                        |
| Overnight in Luxor  ** Slight changes might occur due to circumstances beyond our control*                   |

<sup>\*\*</sup> Slight changes might occur due to circumstances beyond our control\*





M/s Nile Crown II

## **Facilities**

Five stars deluxe Guest Cabins: 60 Decks: Five Length: 74 meters Width: 14.5 meters Draft: 1.65 meters

#### **Sun Deck**

Swimming Pool Covered sitting area Gym equipment

### **Accommodation**

Air-conditioned Safes Hair dryer Telephone T.V. sets (satellite) Mini-bar

Bar Lounge & Dance Floor

#### **Services**

Massage internet Billiard table Gift shops

## **Safety**

ABS registered class URS hygiene supervision