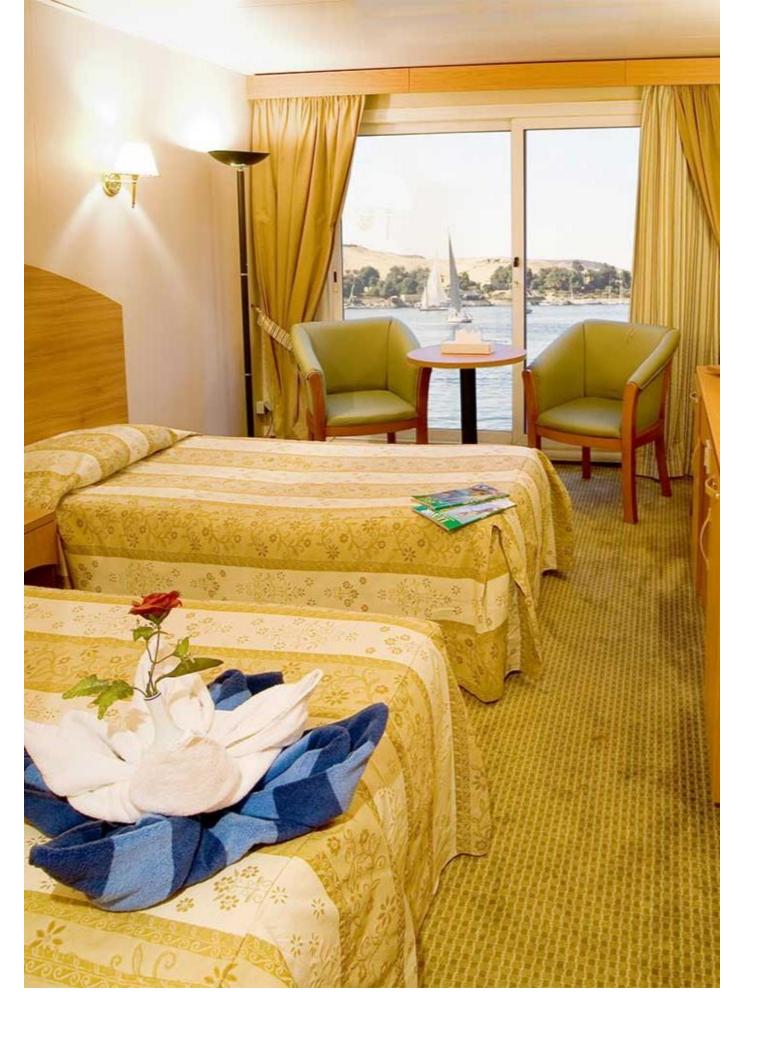

## **Facilities**

Five stars deluxe Guest Cabins: 60 Decks: Five Length: 74 meters Width: 14.5 meters Draft: 1.65 meters

### **Accommodation**

Air-conditioned Safes Hair dryer Telephone T.V. sets (satellite) Mini-bar

Bar Lounge & Dance Floor